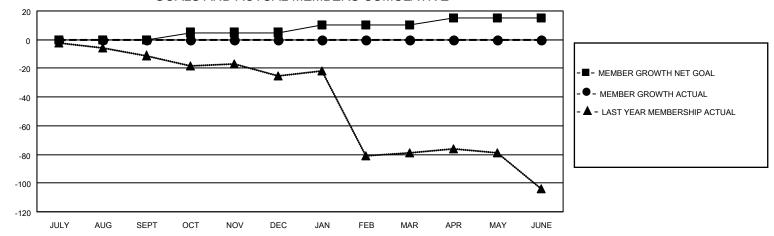

## GOALS AND ACTUAL MEMBERS CUMULATIVE

| DROPPED CLUBS: 0 |   | 1 CLUBS OF 27 ADDED 1 OR MORE<br>NEW MEMBERS | GENDER DISTRIBUTION  MALE 327 (54.68%) |              |    |
|------------------|---|----------------------------------------------|----------------------------------------|--------------|----|
| DROPPED MEMBERS  |   |                                              | FEMALE                                 | 271 (45.32%) |    |
| DECEASED         | 0 | CLICK HERE FOR CUMULATIVE                    | TOTAL FAMILY UNIT MEMBERS              |              | 22 |
| CLUB CANCELLED   | 0 | MEMBERSHIP DATA                              |                                        | 0.000        | 11 |
| OTHER 3          |   |                                              | FAMILY MEMBERS PAYING HALF DUES        |              | 11 |
| TOTAL            | 3 |                                              |                                        |              |    |